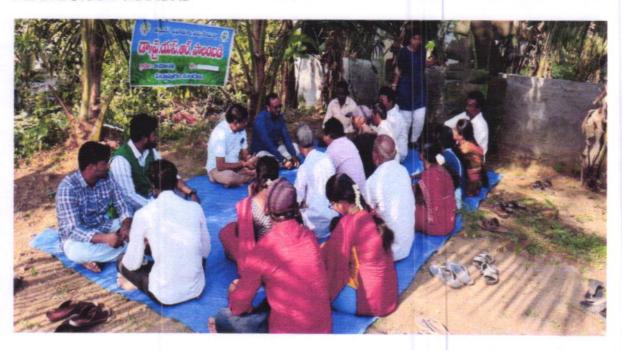

# CONDUCTED GRAMA SABHA REGRADING POLOAMBADI AT CHANDRAMAMPALLI VILLAGE

BALLET PAPER TEST CONDUCTED AT CHANDRAMAMPALLI TO KNOW THE KNOWLEDGE OF FARMER