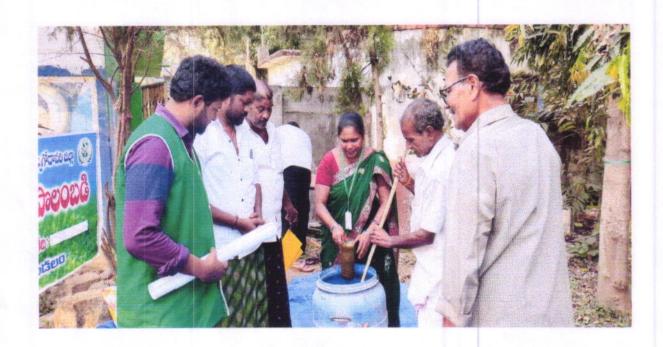

# DEMONSTRATED ABOUT THE PREPARATION OF NEEM ASTRA AT CHANDRAMAMPALLI VILLA TO AVOID POISONOUS INSECTICIDES

AS A PART OF POLAMBADI GROUP DYNAMICS FARMERS PLAYING BALL GAME IN CHANDRAMAMPALLI VILLAGE