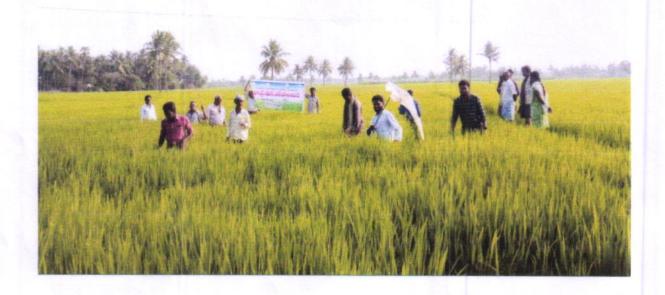

# POLAMBADI GROUP PHOTHO ALONG WITH MAO SIR AND FARMERS IN CHANDRAMAMPALLI VILLAGE

CONDUCTED SEED TREATMENT DEMONSTRATION IN CHANDRAMAMPALLI VILLAGE OF PEDDAPURAM MANDAL ORGANISED BY VAA SRI K PRASANNA KUMAR