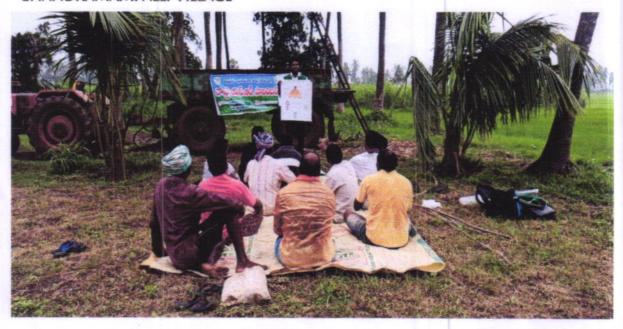

# DEMONSTRATED ABOUT THE LIFE CYCLE OF LEAF FOLDER BY VAA AT CHANDRAMAMPALLI VILLAGE

MAO SIR EXPLAINED ABOUT AESA CONCEPT IN CHANDRAMAMPALLI VILLAGE OF PEDDAPURAM MANDAL

AESA CONDUCTED IN POLAMBADI FIELD OF CHANDRAMAMPALLI VILLAGE OF PEDDAPURAM MANDAL