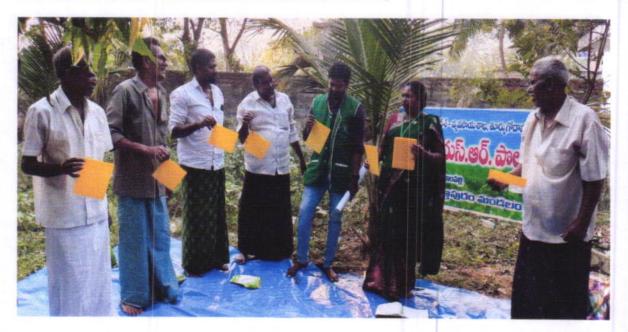

# CONDUCTED GRAMA SABHA REGRADING POLOAMBADI AT CHANDRAMAMPALLI VILLAGE

BALLET PAPER TEST CONDUCTED AT CHANDRAMAMPALLI TO KNOW THE KNOWLEDGE OF FARMER