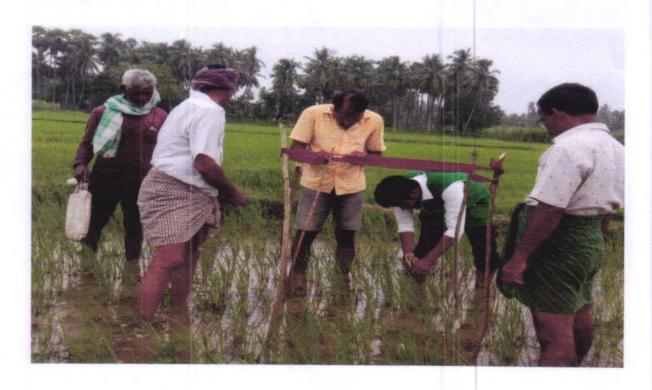

# DEMONSTRATED ABOUT THE LIFE CYCLE OF STEM BORER BY VAA AT CHANDRAMAMPALLI VILLAGE

CONDUCTED PAR EXPERIMENT IN POLAMBADI FIELD IN CHANDRAMAMPALLI VILLAGE PEDDAPURAM MANDAL