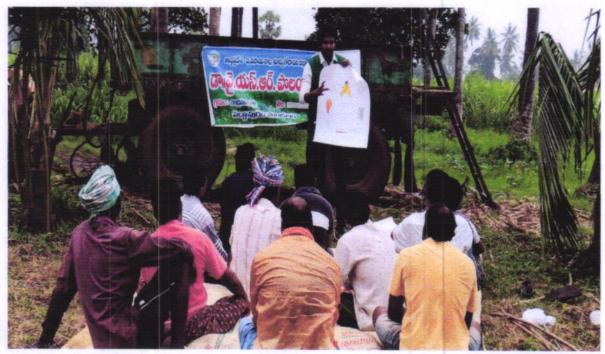

# DEMONSTRATED ABOUT THE LIFE CYCLE OF LEAF FOLDER BY VAA AT CHANDRAMAMPALLI VILLAGE

MAO SIR EXPLAINED ABOUT AESA CONCEPT IN CHANDRAMAMPALLI VILLAGE OF PEDDAPURAM MANDAL

AESA CONDUCTED IN POLAMBADI FIELD OF CHANDRAMAMPALLI VILLAGE OF PEDDAPURAM MANDAL