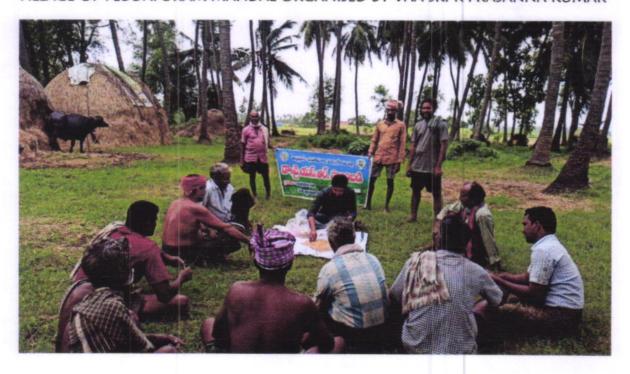

# DEMONSTRATED ABOUT THE PREPARATION OF NEEM ASTRA AT CHANDRAMAMPALLI VILLA TO AVOID POISONOUS INSECTICIDES

AS A PART OF POLAMBADI GROUP DYNAMICS FARMERS PLAYING BALL GAME IN CHANDRAMAMPALLI VILLAGE