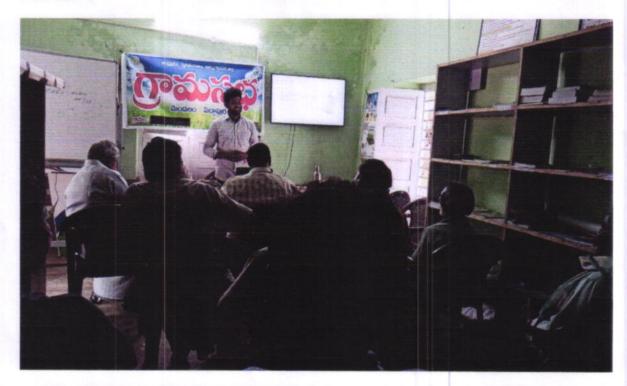

# CONDUCTED GRAMA SABHA REGRADING POLOAMBADI AT CHANDRAMAMPALLI VILLAGE

BALLET PAPER TEST CONDUCTED AT CHANDRAMAMPALLI TO KNOW THE KNOWLEDGE OF FARMER