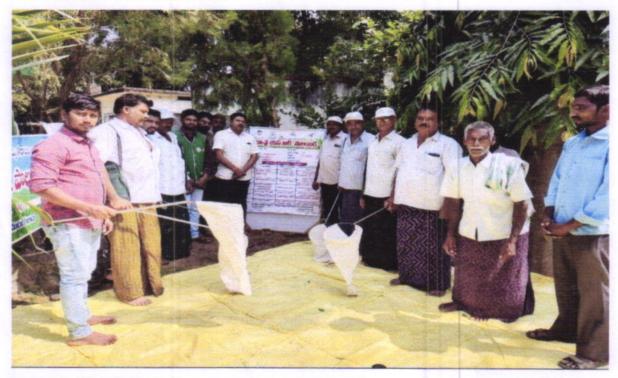

# POLAMBADI GROUP PHOTHO ALONG WITH MAO SIR AND FARMERS IN CHANDRAMAMPALLI VILLAGE

CONDUCTED SEED TREATMENT DEMONSTRATION IN CHANDRAMAMPALLI VILLAGE OF PEDDAPURAM MANDAL ORGANISED BY VAA SRI K PRASANNA KUMAR